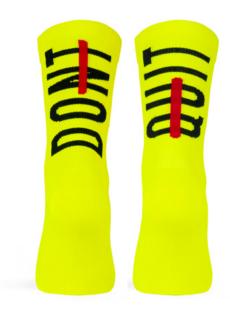

### DON'T QUIT (White)

Winning should not be the only objective, in failure there is also triumph. Win, lose, learn but never give up. DO IT for you.

Made with high quality polyamide yarn, they guarantee high humidity evacuation. Reinforced knitting at the pressure points of the foot to ensure total absorption of vibration and shock. Light mesh for a maximum breathability levels.