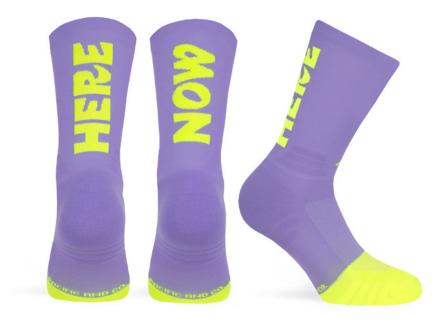

#### HERE NOW (Lavender)

Made with high quality polyamide yarn, they guarantee perfect performance and a high humidity evacuation. Reinforced knitting at the pressure points of the foot to ensure total absorption of vibration and shock. Light mesh for a maximum breathability levels and motivational message on the back.

S174=S #S-M | L-XL

#### HERE NOW (Turquoise)

Made with high quality polyamide yarn, they guarantee perfect performance and a high humidity evacuation. Reinforced knitting at the pressure points of the foot to ensure total absorption of vibration and shock. Light mesh for a maximum breathability levels and motivational message on the back.

95% POLYAMIDE | 5% ELASTHANE