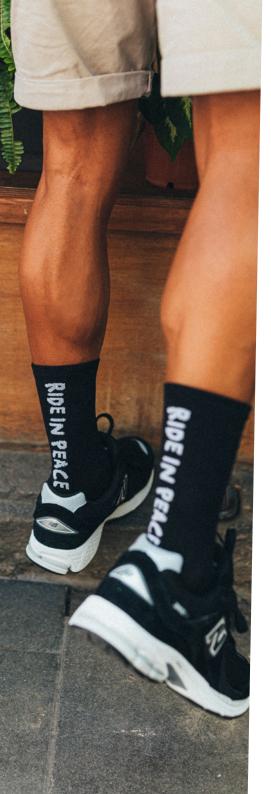

#### RIDE IN PEACE (Black)

We ride on two wheels to work, shopping, meetings, gym,... it is our best ally. Cars, however, are the enemy we have to live with. So we arm ourselves with patience and calm to enjoy our favorite transport. Blessed bicycle!

Made with high quality polyamide yarn, they guarantee perfect performance and a high humidity evacuation. Reinforced knitting at the pressure points of the foot to ensure total absorption of vibration and shock. Light mesh for a maximum breathability levels and motivational message on the back.

S174=S #S-M | L-XL

95% POLYAMIDE | 5% ELASTHANE

AIRFLOW TECHNOLOG

AIRCHBAND SUPPORT