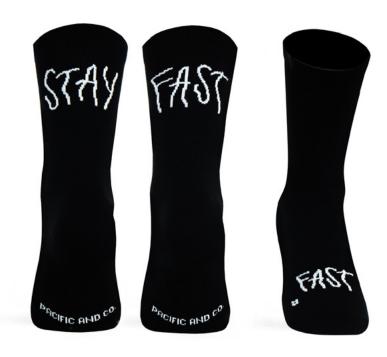

#### STAY FAST (Pink Neon)

Made with high quality polyamide yarn, they guarantee perfect performance and a high humidity evacuation. Reinforced knitting at the pressure points of the foot to ensure total absorption of vibration and shock. Light mesh for a maximum breathability levels and motivational message on the back.

#### STAY FAST (White)

Made with high quality polyamide yarn, they guarantee perfect performance and a high humidity evacuation. Reinforced knitting at the pressure points of the foot to ensure total absorption of vibration and shock. Light mesh for a maximum breathability levels and motivational message on the back.

#### STAY FAST (Yellow Neon)

Made with high quality polyamide yarn, they guarantee perfect performance and a high humidity evacuation. Reinforced knitting at the pressure points of the foot to ensure total absorption of vibration and shock. Light mesh for a maximum breathability levels and motivational message on the back.

#### STAY FAST (Black)

Made with high quality polyamide yarn, they guarantee perfect performance and a high humidity evacuation. Reinforced knitting at the pressure points of the foot to ensure total absorption of vibration and shock. Light mesh for a maximum breathability levels and motivational message on the back.