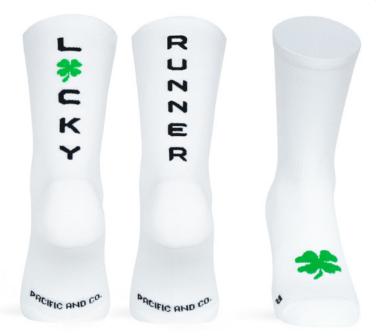

#### LUCKY RUNNER X THE LUCKY WOMAN

We created the Lucky Runner socks together with pro-runner & creator The Lucky Woman, a beast one the track with years of experience. Run with luck, like a pro! Socks made with high quality polyamide yarn, guarantee perfect performance and brethability. Reinforced on tecnical points of the foot to ensure total absorption of vibration and shock. Gradual compression for the perfect fit for running. Motivational message on the back.