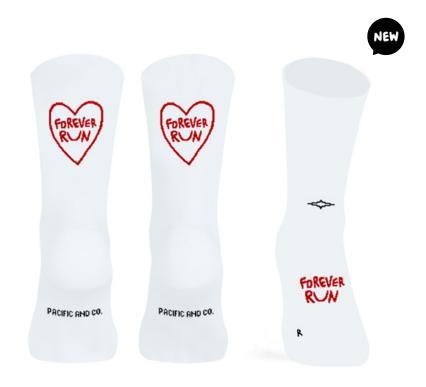

#### FOREVER RUN (White)

Made with high quality polyamide yarn, they guarantee perfect performance and a high humidity evacuation. Reinforced knitting at the pressure points of the foot to ensure total absorption of vibration and shock. Light mesh for a maximum breathability levels and motivational message on the back.