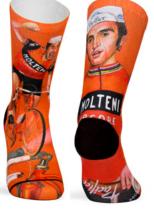

#### GIRO SOCKS 1909

For the socks that represent "El Giro", we have chosen the historical cyclist Fausto Coppi, also known as Il Campionisimo and five-times champion of the race. He is considered to be one of the best cyclists in history. That certainly warrants a tribute! On the front side of the socks, we can see the Brooklyn squad, which included Roger De Vlaeminck called "El Gitano" and Eddy Merckx.