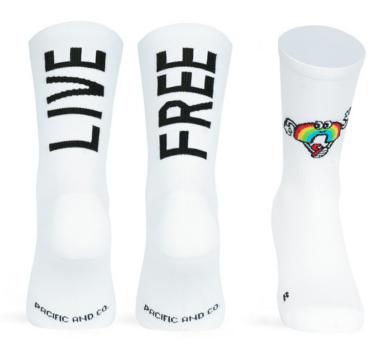

#### LIVE FREE

Made with high quality polyamide yarn, they guarantee perfect performance and a high humidity evacuation. Reinforced knitting at the pressure points of the foot to ensure total absorption of vibration and shock. Light mesh for a maximum breathability levels and motivational message on the back.