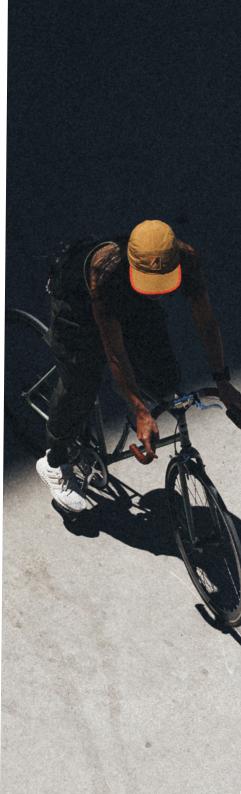

#### RIDE IN PEACE (Black)

We ride on two wheels to work, shopping, meetings, gym,... it is our best ally. Cars, however, are the enemy we have to live with. So we arm ourselves with patience and calm to enjoy our favorite transport. Blessed bicycle!

Made with high quality polyamide yarn, they guarantee perfect performance and a high humidity evacuation. Reinforced knitting at the pressure points of the foot to ensure total absorption of vibration and shock. Light mesh for a maximum breathability levels and motivational message on the back.

S174=S #S-M | L-XL

95% POLYAMIDE | 5% ELASTHANE

AIRFLOW TECHNOLOG

AIRCHBAND SUPPORT