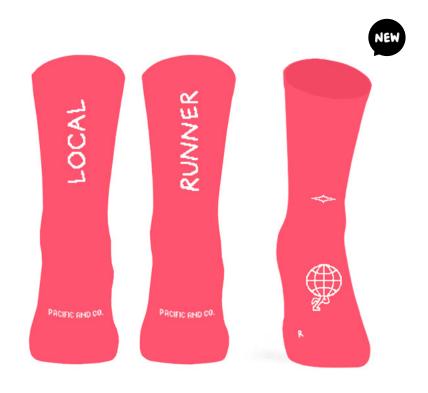

#### LOCAL (Turquoise)

Made with high quality polyamide yarn, they guarantee perfect performance and a high humidity evacuation. Reinforced knitting at the pressure points of the foot to ensure total absorption of vibration and shock. Light mesh for a maximum breathability levels and motivational message on the back.

#### LOCAL (Flamingo)

Made with high quality polyamide yarn, they guarantee perfect performance and a high humidity evacuation. Reinforced knitting at the pressure points of the foot to ensure total absorption of vibration and shock. Light mesh for a maximum breathability levels and motivational message on the back.

#### LOCAL (White)

Made with high quality polyamide yarn, they guarantee perfect performance and a high humidity evacuation. Reinforced knitting at the pressure points of the foot to ensure total absorption of vibration and shock. Light mesh for a maximum breathability levels and motivational message on the back.