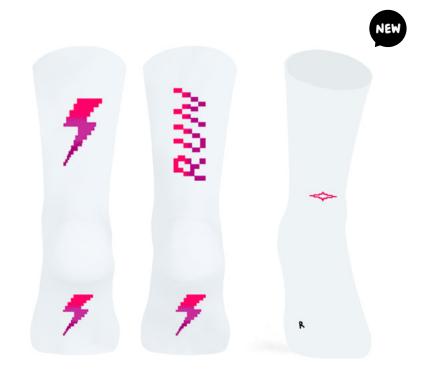

#### THUNDER (Pinks)

Made with high quality polyamide yarn, they guarantee perfect performance and a high humidity evacuation. Reinforced knitting at the pressure points of the foot to ensure total absorption of vibration and shock. Light mesh for a maximum breathability levels and motivational message on the back.