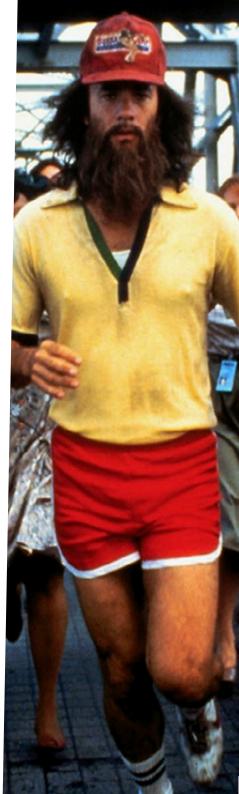

#### FORREST RUN

Who hasn't ever said that famous phrase "Run Forrest, run!"? These words turned into a motto for runners, and for those who miss the bus. We may not be able to run 3 years in a row like Forrest, but we can overcome a Marathon with these nostalgic socks.