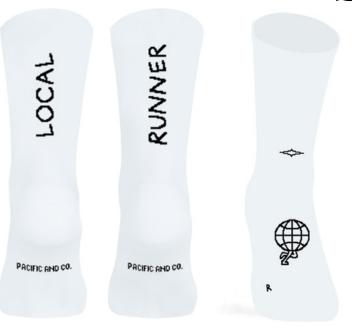

#### LOCAL (Turquoise)

Made with high quality polyamide yarn, they guarantee perfect performance and a high humidity evacuation. Reinforced knitting at the pressure points of the foot to ensure total absorption of vibration and shock. Light mesh for a maximum breathability levels and motivational message on the back.