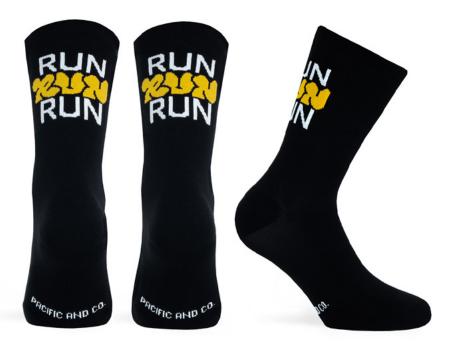

#### RUN RUN (White)

Made with high quality polyamide yarn, they guarantee perfect performance and a high humidity evacuation. Reinforced knitting at the pressure points of the foot to ensure total absorption of vibration and shock. Light mesh for a maximum breathability levels and motivational message on the back.

S) \$74=S #S-M | L-XL

95% POLYAMIDE | 5% ELASTHANE

LIGHWEIGH' YARN

AIRCHBAND SUPPORT

#### RUN RUN (Black)

Made with high quality polyamide yarn, they guarantee perfect performance and a high humidity evacuation. Reinforced knitting at the pressure points of the foot to ensure total absorption of vibration and shock. Light mesh for a maximum breathability levels and motivational message on the back.

S1743S #S-M | L-XL