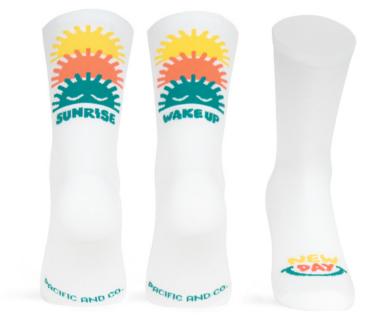

#### WAKE UP (Tree)

Made with high quality polyamide yarn, they guarantee perfect performance and a high humidity evacuation. Reinforced knitting at the pressure points of the foot to ensure total absorption of vibration and shock. Light mesh for a maximum breathability levels and motivational message on the back.

There are thousands of planets, but none like Earth. It has given us a place to live and enjoy life, a place with dreamlike landscapes and incredible animals. We have to be grateful and show our love by taking care and respect it at all times. Love mum nature!

Made ethicaly hand to hand with local and small suppliers from Barcelona. We love to work on products respectful with the planet. In this case we manufactured these socks with 80% Recycled polyamide yarn.