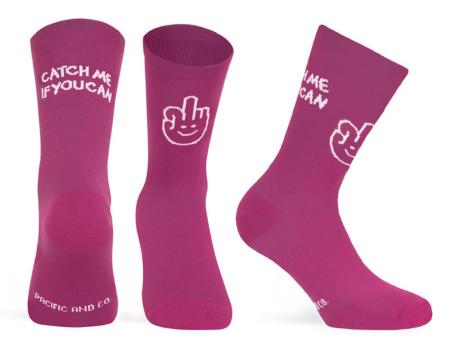

#### CATCH ME (Berry)

Made with high quality polyamide yarn, they guarantee perfect performance and a high humidity evacuation. Reinforced knitting at the pressure points of the foot to ensure total absorption of vibration and shock. Light mesh for a maximum breathability levels and motivational message on the back.