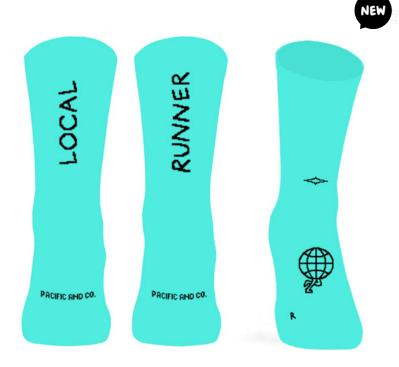

#### LOCAL (Turquoise)

Made with high quality polyamide yarn, they guarantee perfect performance and a high humidity evacuation. Reinforced knitting at the pressure points of the foot to ensure total absorption of vibration and shock. Light mesh for a maximum breathability levels and motivational message on the back.