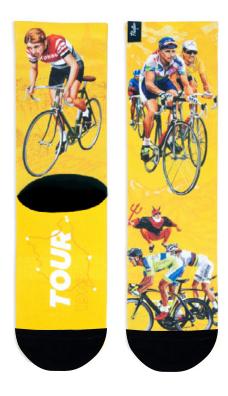

#### TOUR SOCKS 1909

In the socks tribute to "El Tour" we have selected Jacques Anqueti, often called "Maitre Jacques or Monsieur Crono", the five-time winner of The French Tour. On the front of these socks we have presented the famous Indurain descent that made Rominger so exhausted on the downhill of Tourmalet in 1993.

We can't forget to mention "The Devil", the biggest supporter and leader that the cycling has had. Rest in peace Didi!

80% I COOIMax® 10% I COTTON 06% I NYLON 04% I ELASTIC