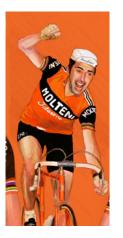

# **MERCKX**

80% I Cool Max® 10% I COTTON 06%INYLON 04%I ELASTIC

COOL MAX\*

S174=S #S-M | L-XL

80% I Cool Max® 10% I COTTON 06%INYLON 04% I ELASTIC

OOL MAX\*

S)#4=S #S-M | L-XL