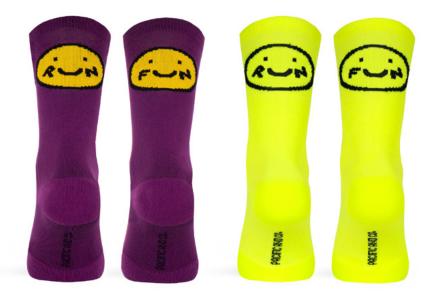

## SMILE RUN (Aubergine)

Go for a run and enjoy the freedom, the good company, the music, the effort ... That should be the main objective when you put on your socks, press start and start your training. SMILE & RUN!

#### SMILE RUN (Neon)

Go for a run and enjoy the freedom, the good company, the music, the effort ... That should be the main objective when you put on your socks, press start and start your training. SMILE & RUN!

#### SMILE RUN (White)

Go for a run and enjoy the freedom, the good company, the music, the effort ... That should be the main objective when you put on your socks, press start and start your training. SMILE & RUN!

## SMILE RUN (Turquoise)

Go for a run and enjoy the freedom, the good company, the music, the effort ... That should be the main objective when you put on your socks, press start and start your training. SMILE & RUN!