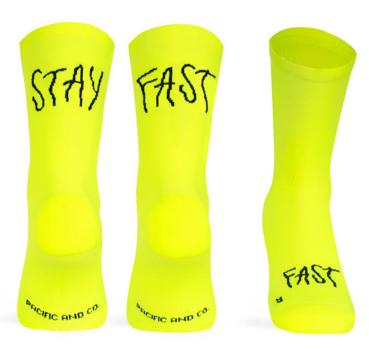

#### STAY FAST (Yellow Neon)

Made with high quality polyamide yarn, they guarantee perfect performance and a high humidity evacuation. Reinforced knitting at the pressure points of the foot to ensure total absorption of vibration and shock. Light mesh for a maximum breathability levels and motivational message on the back.

S174=S #S-M | L-XL

95% POLYAMIDE | 5% ELASTHANE

AIRCHBANI SUPPORT