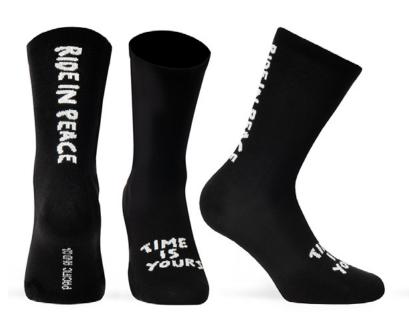

#### RIDE IN PEACE (Black)

We ride on two wheels to work, shopping, meetings, gym,... it is our best ally. Cars, however, are the enemy we have to live with. So we arm ourselves with patience and calm to enjoy our favorite transport. Blessed bicycle!

Made with high quality polyamide yarn, they guarantee perfect performance and a high humidity evacuation. Reinforced knitting at the pressure points of the foot to ensure total absorption of vibration and shock. Light mesh for a maximum breathability levels and motivational message on the back.

S174=S #S-M | L-XL

95% POLYAMIDE | 5% ELASTHANE

AIRFLOW TECHNOLOG

AIRCHBAND SUPPORT

#### RIDE IN PEACE (White)

We ride on two wheels to work, shopping, meetings, gym,... it is our best ally. Cars, however, are the enemy we have to live with. So we arm ourselves with patience and calm to enjoy our favorite transport. Blessed bicycle!

S174=S #S-M | L-XL

RIDE IN PEACE

PACETC BADOS

We ride on two wheels to work, shopping, meetings, gym,... it is our best ally. Cars, however, are the enemy we have to live with. So we arm ourselves with patience and calm to enjoy our favorite transport. Blessed bicycle!

S)#4=S #S-M | L-XL

94% POLYAMIDE | 6% ELASTHANE

AIRFLOW TECHNOLOG

AIRCHBAND SUPPORT