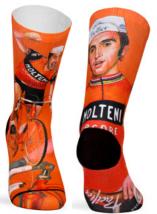

#### GIRO SOCKS 1909

For the socks that represent "El Giro", we have chosen the historical cyclist Fausto Coppi, also known as Il Campionisimo and five-times champion of the race. He is considered to be one of the best cyclists in history. That certainly warrants a tribute! On the front side of the socks, we can see the Brooklyn squad, which included Roger De Vlaeminck called "El Gitano" and Eddy Merckx.