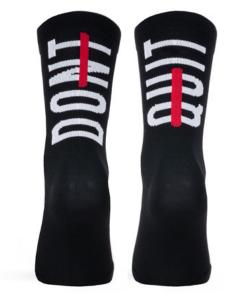

## DON'T QUIT (Black)

Winning should not be the only objective, in failure there is also triumph. Win, lose, learn but never give up. DO IT for you.

Made with high quality polyamide yarn, they guarantee high humidity evacuation. Reinforced knitting at the pressure points of the foot to ensure total absorption of vibration and shock. Light mesh for a maximum breathability levels.