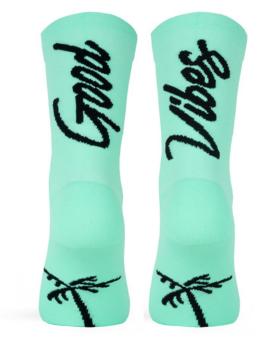

#### GOOD VIBES (Aubergine)

Made with high quality polyamide yarn, they guarantee perfect performance and a high humidity evacuation. Reinforced knitting at the pressure points of the foot to ensure total absorption of vibration and shock. Light mesh for a maximum breathability levels and motivational message on the back.

SIZES #S-M | L-XL

95% POLYAMIDE | 5% ELASTHANE

#### GOOD VIBES (Turquoise)

Made with high quality polyamide yarn, they guarantee perfect performance and a high humidity evacuation. Reinforced knitting at the pressure points of the foot to ensure total absorption of vibration and shock. Light mesh for a maximum breathability levels and motivational message on the back.

S174ES #S-M | L-XL

95% POLYAMIDE | 5% ELASTHANE

AIRFLOW LIGHWEIGHT SUPPORT

#### GOOD VIBES (White)

Made with high quality polyamide yarn, they guarantee perfect performance and a high humidity evacuation. Reinforced knitting at the pressure points of the foot to ensure total absorption of vibration and shock. Light mesh for a maximum breathability levels and motivational message on the back.

95% POLYAMIDE | 5% ELASTHANE

AIRFLOW LIGHWEIGHT SUPPORT

#### GOOD VIBES (Lake)

Made with high quality polyamide yarn, they guarantee perfect performance and a high humidity evacuation. Reinforced knitting at the pressure points of the foot to ensure total absorption of vibration and shock. Light mesh for a maximum breathability levels and motivational message on the back.

STATES #S-M | L-XL

95% POLYAMIDE | 5% ELASTHANE

AIRCHBAND SUPPORT

## GOOD VIBES (Orange)

Made with high quality polyamide yarn, they guarantee perfect performance and a high humidity evacuation. Reinforced knitting at the pressure points of the foot to ensure total absorption of vibration and shock. Light mesh for a maximum breathability levels and motivational message on the back.

STATES #S-M | L-XL 95% POLYAMIDE | 5% ELASTHANE