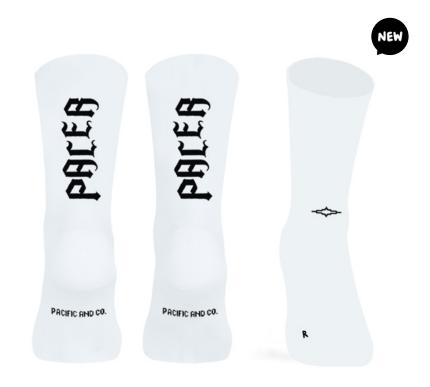

#### PACER (Black)

Made with high quality polyamide yarn, they guarantee perfect performance and a high humidity evacuation. Reinforced knitting at the pressure points of the foot to ensure total absorption of vibration and shock. Light mesh for a maximum breathability levels and motivational message on the back.

917439 #S-M | L-XL

95% POLYAMIDE | 5% ELASTHANE