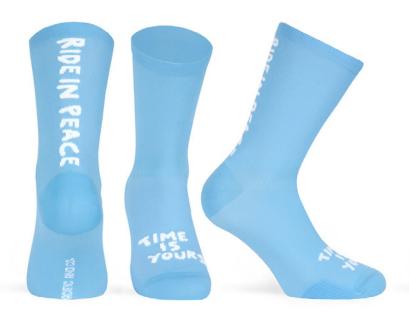

#### RIDE IN PEACE (White)

We ride on two wheels to work, shopping, meetings, gym,... it is our best ally. Cars, however, are the enemy we have to live with. So we arm ourselves with patience and calm to enjoy our favorite transport. Blessed bicycle!

Made with high quality polyamide yarn, they guarantee perfect performance and a high humidity evacuation. Reinforced knitting at the pressure points of the foot to ensure total absorption of vibration and shock. Light mesh for a maximum breathability levels and motivational message on the back.

S174=S #S-M | L-XL

RIDE IN PEACE

PACETC BADOS

We ride on two wheels to work, shopping, meetings, gym,... it is our best ally. Cars, however, are the enemy we have to live with. So we arm ourselves with patience and calm to enjoy our favorite transport. Blessed bicycle!