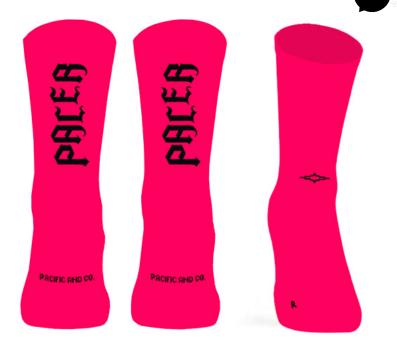

#### PACER (Pink Neon)

Made with high quality polyamide yarn, they guarantee perfect performance and a high humidity evacuation. Reinforced knitting at the pressure points of the foot to ensure total absorption of vibration and shock. Light mesh for a maximum breathability levels and motivational message on the back.