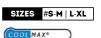

#### GIRO SOCKS 1909

For the socks that represent "El Giro", we have chosen the historical cyclist Fausto Coppi, also known as Il Campionisimo and five-times champion of the race. He is considered to be one of the best cyclists in history. That certainly warrants a tribute! On the front side of the socks, we can see the Brooklyn squad, which included Roger De Vlaeminck called "El Gitano" and Eddy Merckx.