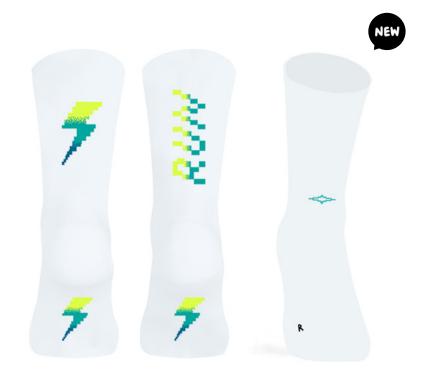

#### THUNDER (Neon)

Made with high quality polyamide yarn, they guarantee perfect performance and a high humidity evacuation. Reinforced knitting at the pressure points of the foot to ensure total absorption of vibration and shock. Light mesh for a maximum breathability levels and motivational message on the back.

91745 #S-M | L-XL

95% POLYAMIDE | 5% ELASTHANE