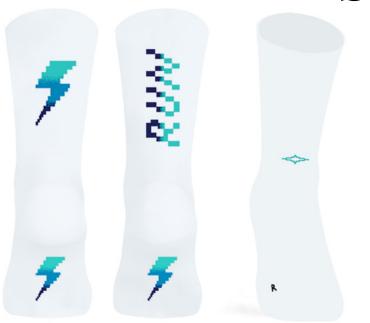

#### THUNDER (Turquoise)

Made with high quality polyamide yarn, they guarantee perfect performance and a high humidity evacuation. Reinforced knitting at the pressure points of the foot to ensure total absorption of vibration and shock. Light mesh for a maximum breathability levels and motivational message on the back.