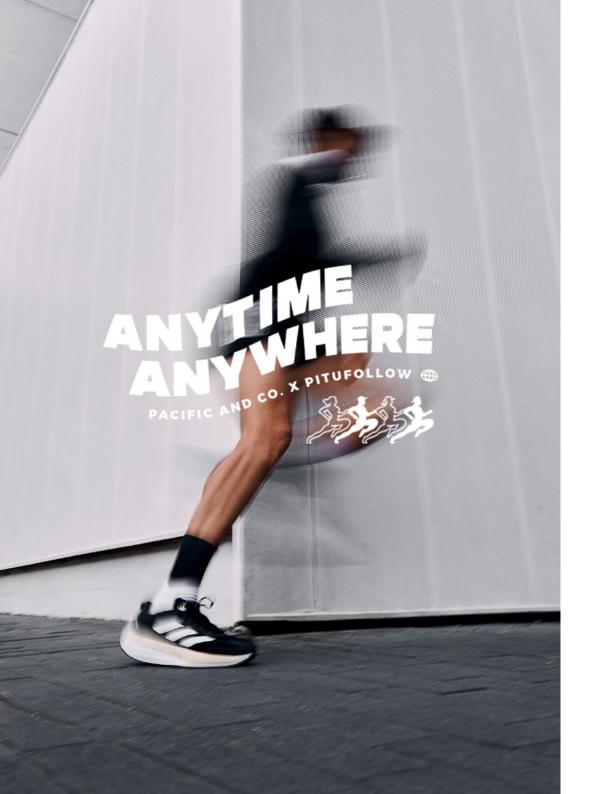

95% POLYAMIDE | 5% ELASTHANE

LIGHWEIG

AIRCHBANI SUPPORT

Tacific PACIFIC AND CO. X PITUFOLLOW

# ANYTIME (BW)

Made with high quality polyamide yarn, they guarantee perfect performance and a high humidity evacuation. Reinforced knitting at the pressure points of the foot to ensure total absorption of vibration and shock. Light mesh for a maximum breathability levels and motivational message on the back.