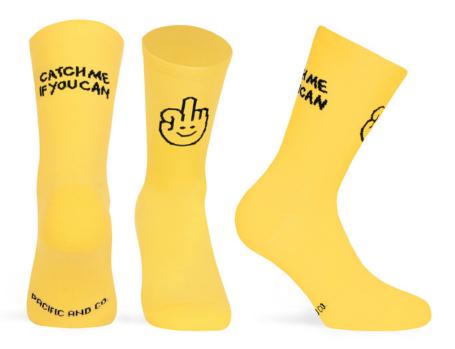

#### CATCH ME (Yellow)

Made with high quality polyamide yarn, they guarantee perfect performance and a high humidity evacuation. Reinforced knitting at the pressure points of the foot to ensure total absorption of vibration and shock. Light mesh for a maximum breathability levels and motivational message on the back.