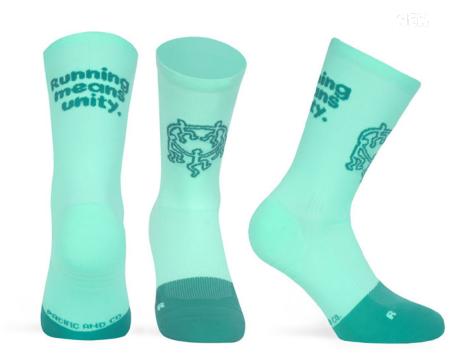

#### UNITY (Turquoise)

Made with high quality polyamide yarn, they guarantee perfect performance and a high humidity evacuation. Reinforced knitting at the pressure points of the foot to ensure total absorption of vibration and shock. Light mesh for a maximum breathability levels and motivational message on the back.

STZES #S-M | L-XL

95% POLYAMIDE | 5% ELASTHANE