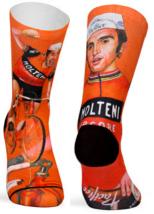

#### GIRO SOCKS 1909

For the socks that represent "El Giro", we have chosen the historical cyclist Fausto Coppi, also known as Il Campionisimo and five-times champion of the race. He is considered to be one of the best cyclists in history. That certainly warrants a tribute! On the front side of the socks, we can see the Brooklyn squad, which included Roger De Vlaeminck called "El Gitano" and Eddy Merckx.