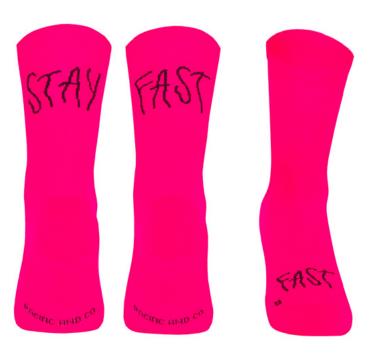

#### STAY FAST (Pink Neon)

Made with high quality polyamide yarn, they guarantee perfect performance and a high humidity evacuation. Reinforced knitting at the pressure points of the foot to ensure total absorption of vibration and shock. Light mesh for a maximum breathability levels and motivational message on the back.