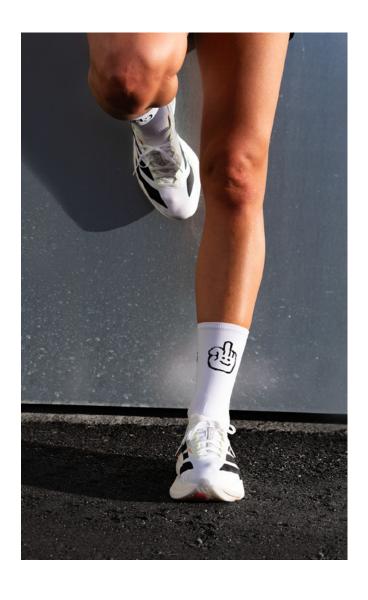

#### CATCH ME (White)

Made with high quality polyamide yarn, they guarantee perfect performance and a high humidity evacuation. Reinforced knitting at the pressure points of the foot to ensure total absorption of vibration and shock. Light mesh for a maximum breathability levels and motivational message on the back.