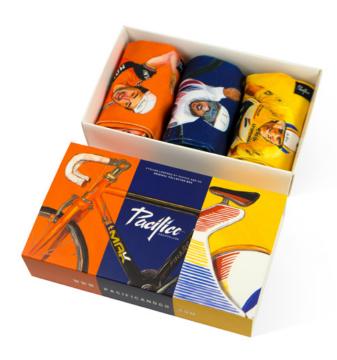

#### GRAND TOURS B⊙X

The gift box for Special Edition GRAND TOURS depicts the 3 Big Races and the colours of each tour: red (La Vuelta), pink (El Giro) and yellow (El Tour). The three pairs of socks that tribute each race can be discovered inside, showing these historical cyclist and anecdotes from the races.

If you have a friend that loves the world of cycling, this Grand Tours special edition would be an amazing and exclusive gift.

AIRCHBAND

S17/ES #S-M | L-XL

#### TOUR SOCKS 1909

In the socks tribute to "El Tour" we have selected Jacques Anqueti, often called "Maitre Jacques or Monsieur Crono", the five-time winner of The French Tour. On the front of these socks we have presented the famous Indurain descent that made Rominger so exhausted on the downhill of Tourmalet in 1993.

#### GIRO SOCKS 1909

For the socks that represent "El Giro", we have chosen the historical cyclist Fausto Coppi, also known as Il Campionisimo and five-times champion of the race. He is considered to be one of the best cyclists in history. That certainly warrants a tribute! On the front side of the socks, we can see the Brooklyn squad, which included Roger De Vlaeminck called "El Gitano" and Eddy Merckx.

# VUELTA SOCKS 1935

In the socks tribute to "La Vuelta" we have chosen Roberto Heras, often called "the Spanish Climber" and the four-time winner of "La Vuelta a España".

On the front of the sock, we can find Federico Martin Bahamontes, a two-time winner of the race, and Perico Delgado who is pictured eating an icecream which is a gesture to Bahamontes from the race in La Romeyre.