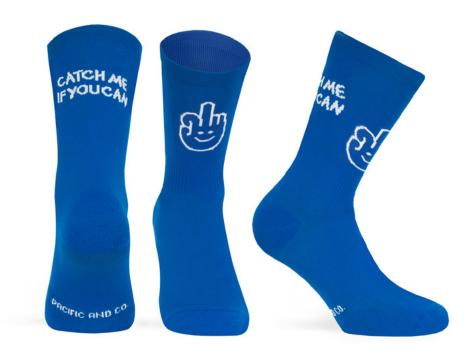

#### CATCH ME (Blue)

Made with high quality polyamide yarn, they guarantee perfect performance and a high humidity evacuation. Reinforced knitting at the pressure points of the foot to ensure total absorption of vibration and shock. Light mesh for a maximum breathability levels and motivational message on the back.