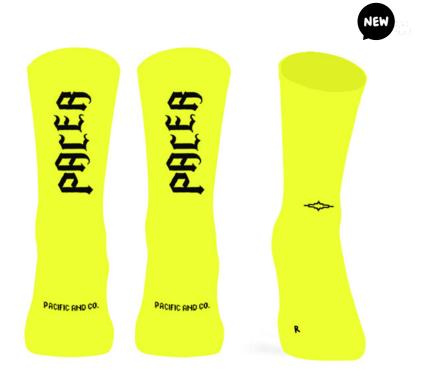

#### PACER (Black)

Made with high quality polyamide yarn, they guarantee perfect performance and a high humidity evacuation. Reinforced knitting at the pressure points of the foot to ensure total absorption of vibration and shock. Light mesh for a maximum breathability levels and motivational message on the back.