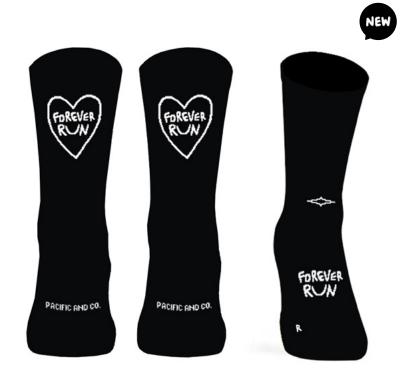

#### FOREVER RUN (White)

Made with high quality polyamide yarn, they guarantee perfect performance and a high humidity evacuation. Reinforced knitting at the pressure points of the foot to ensure total absorption of vibration and shock. Light mesh for a maximum breathability levels and motivational message on the back.

#### FOREVER RUN (Black)

Made with high quality polyamide yarn, they guarantee perfect performance and a high humidity evacuation. Reinforced knitting at the pressure points of the foot to ensure total absorption of vibration and shock. Light mesh for a maximum breathability levels and motivational message on the back.