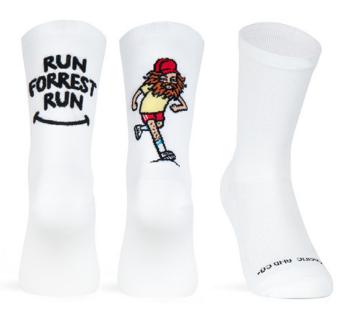

#### FORREST RUN

Who hasn't ever said that famous phrase "Run Forrest, run!"? These words turned into a motto for runners, and for those who miss the bus. We may not be able to run 3 years in a row like Forrest, but we can overcome a Marathon with these nostalgic socks.

Made with high quality polyamide yarn, they guarantee perfect performance and a high humidity evacuation. Reinforced knitting at the pressure points of the foot to ensure total absorption of vibration and shock. Light mesh for a maximum breathability levels and motivational message on the back.