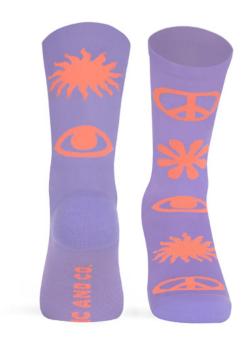

#### PEACE (Lavender)

Made with high quality polyamide yarn, they guarantee perfect performance and a high humidity evacuation. Reinforced knitting at the pressure points of the foot to ensure total absorption of vibration and shock. Light mesh for a maximum breathability levels and motivational message on the back.

S)1/4=S #S-M | L-XL

9 % POLYAMIDE | % ELASTHANE