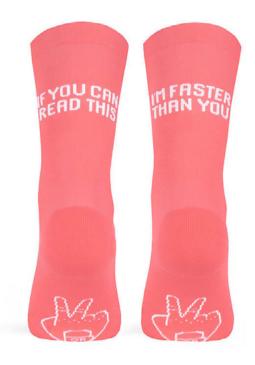

### FASTER (Coral)

When somebody behind you is panting like a dog, looking for your wheel and taking advantage of your energy, make it clear that if he can see your socks, it is because you are faster.

9174ES #S-M | L-XL 95% POLYAMIDE | 5% ELASTHANE