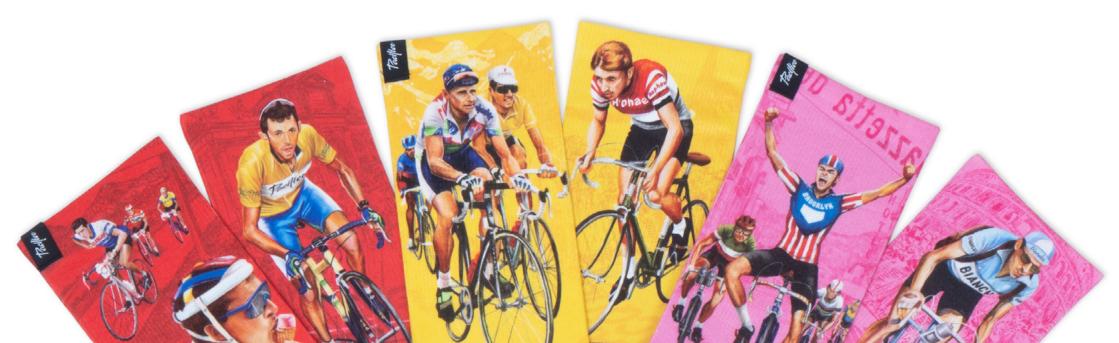

#### GRAND TOURS B⊙X

The gift box for Special Edition GRAND TOURS depicts the 3 Big Races and the colours of each tour: red (La Vuelta), pink (El Giro) and yellow (El Tour). The three pairs of socks that tribute each race can be discovered inside, showing these historical cyclist and anecdotes from the races.

If you have a friend that loves the world of cycling, this Grand Tours special edition would be an amazing and exclusive gift.

AIRCHBAND

S17/ES #S-M | L-XL

#### TOUR SOCKS 1909

In the socks tribute to "El Tour" we have selected Jacques Anqueti, often called "Maitre Jacques or Monsieur Crono", the five-time winner of The French Tour. On the front of these socks we have presented the famous Indurain descent that made Rominger so exhausted on the downhill of Tourmalet in 1993.

We can't forget to mention "The Devil", the biggest supporter and leader that the cycling has had. Rest in peace Didi!

80% I COOIMax® 10% I COTTON 06% I NYLON 04% I ELASTIC

#### GIRO SOCKS 1909

For the socks that represent "El Giro", we have chosen the historical cyclist Fausto Coppi, also known as Il Campionisimo and five-times champion of the race. He is considered to be one of the best cyclists in history. That certainly warrants a tribute! On the front side of the socks, we can see the Brooklyn squad, which included Roger De Vlaeminck called "El Gitano" and Eddy Merckx.

80% I CoolMax® 10% I COTTON 06% I NYLON 04% I ELASTIC

# VUELTA SOCKS 1935

In the socks tribute to "La Vuelta" we have chosen Roberto Heras, often called "the Spanish Climber" and the four-time winner of "La Vuelta a España".

On the front of the sock, we can find Federico Martin Bahamontes, a two-time winner of the race, and Perico Delgado who is pictured eating an icecream which is a gesture to Bahamontes from the race in La Romeyre.

80% I COOIM a x ® 10% I COTTON 06% I NYLON 04% I ELASTIC

by Pacific and Co.

Pacific and Co. presents Cycling Legends socks, as a tribute to those athletes who are part of cycling history. Outstanding spirit, no fear attitude & unique style. Three legends on two wheels. A piece of cycling culture now on your feet.