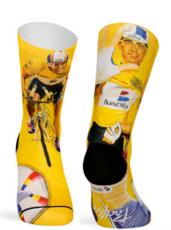

#### GRAND LEGENDS BOX

Limited Edition Gift Box. Only 100 units. Contains 3 pairs of Cycling Legends socks as a tribute to those cyclist who are part of cycling history: Merckx, Indurain & Wiggins. Gift a present to the especial person who always talk to you about cycling.