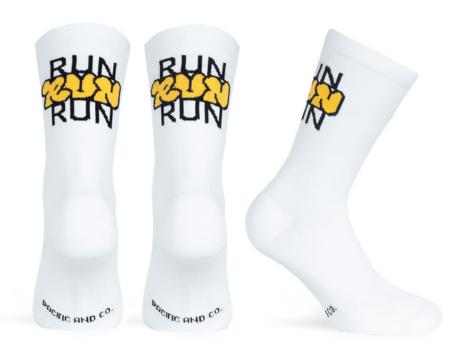

#### RUN RUN (White)

Made with high quality polyamide yarn, they guarantee perfect performance and a high humidity evacuation. Reinforced knitting at the pressure points of the foot to ensure total absorption of vibration and shock. Light mesh for a maximum breathability levels and motivational message on the back.

S) \$74=S #S-M | L-XL

95% POLYAMIDE | 5% ELASTHANE

LIGHWEIGH' YARN

AIRCHBAND SUPPORT