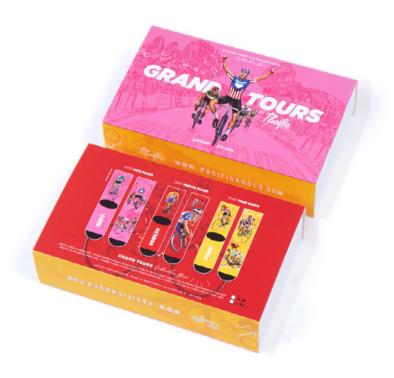

#### GRAND TOURS B⊙X

The gift box for Special Edition GRAND TOURS depicts the 3 Big Races and the colours of each tour: red (La Vuelta), pink (El Giro) and yellow (El Tour). The three pairs of socks that tribute each race can be discovered inside, showing these historical cyclist and anecdotes from the races.

If you have a friend that loves the world of cycling, this Grand Tours special edition would be an amazing and exclusive gift.

AIRCHBAND

S17/ES #S-M | L-XL