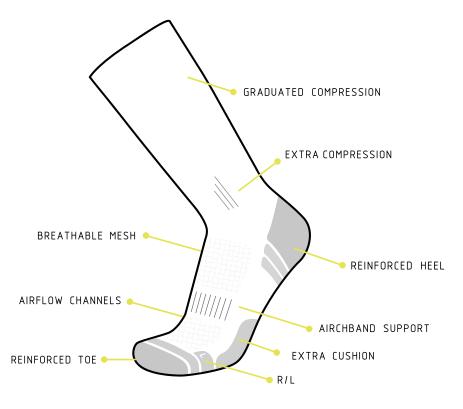

H I G H P E R F O R M A N C E

T E C H N O L O G Y

Exclusive structure designed for a maximum ventilation for half time and hot seasons. High quality threads like Tactel, NylCare, SoftAir and Coolmax bring the sock the best materials for each exercice.

# **EXTRACUSHION**

ON THE MOVE

More protection against impacts. Shock-absorber cushion at the sole for a complete comfy experience.

# VENTILATIONMESH

I N S T E P

New mesh areas instep to give an even greater feeling of lightness and comfort. Ventilation zones make the socks more breathable, by removing humidity and moisture quicker.

# AIRCHBANDFIT

Airchband support offers mid-foot stability for a better fit.

Prevents sliding moves during activity. Located in the arch of the foot, it also provides for venous return and recovery.

Right/left sock distinction to adapt the design to each foot shape for a optimum confort and adaptability.