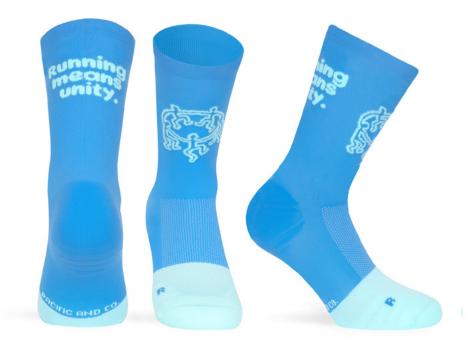

#### UNITY (Blue)

Made with high quality polyamide yarn, they guarantee perfect performance and a high humidity evacuation. Reinforced knitting at the pressure points of the foot to ensure total absorption of vibration and shock. Light mesh for a maximum breathability levels and motivational message on the back.