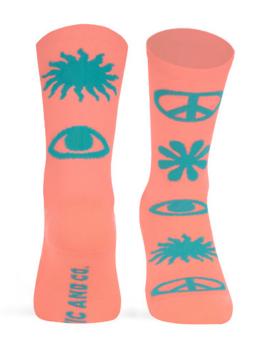

#### PEACE (Peach)

Made with high quality polyamide yarn, they guarantee perfect performance and a high humidity evacuation. Reinforced knitting at the pressure points of the foot to ensure total absorption of vibration and shock. Light mesh for a maximum breathability levels and motivational message on the back.

9174=9 #S-M | L-XL

9 % POLYAMIDE | % ELASTHANE