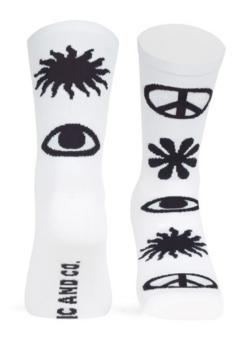

#### PEACE (White)

Made with high quality polyamide yarn, they guarantee perfect performance and a high humidity evacuation. Reinforced knitting at the pressure points of the foot to ensure total absorption of vibration and shock. Light mesh for a maximum breathability levels and motivational message on the back.

S)1/4=S #S-M | L-XL

<u>57</u>