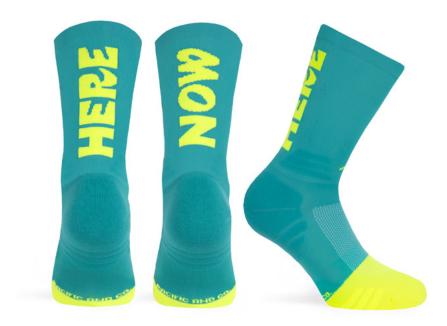

#### HERE NOW (Turquoise)

Made with high quality polyamide yarn, they guarantee perfect performance and a high humidity evacuation. Reinforced knitting at the pressure points of the foot to ensure total absorption of vibration and shock. Light mesh for a maximum breathability levels and motivational message on the back.

95% POLYAMIDE | 5% ELASTHANE