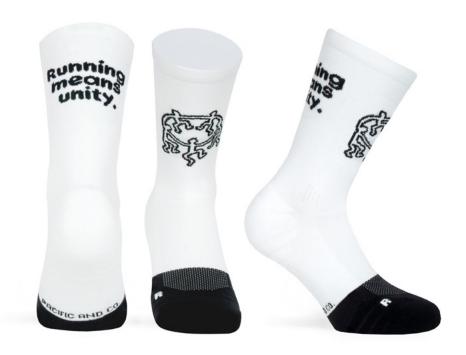

#### UNITY (White)

Made with high quality polyamide yarn, they guarantee perfect performance and a high humidity evacuation. Reinforced knitting at the pressure points of the foot to ensure total absorption of vibration and shock. Light mesh for a maximum breathability levels and motivational message on the back.

S) \$74=S #S-M | L-XL

95% POLYAMIDE | 5% ELASTHANE