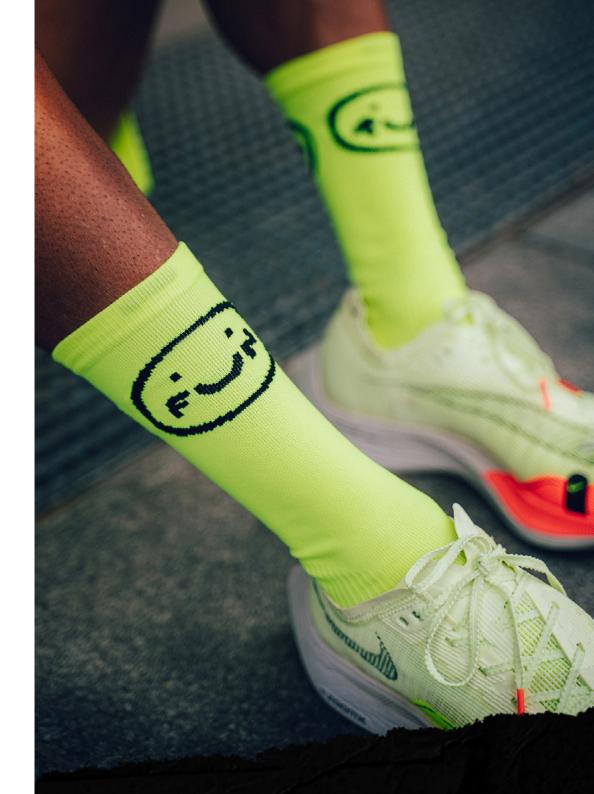

#### PEACE (Lavender)

Made with high quality polyamide yarn, they guarantee perfect performance and a high humidity evacuation. Reinforced knitting at the pressure points of the foot to ensure total absorption of vibration and shock. Light mesh for a maximum breathability levels and motivational message on the back.

#### PEACE (Peach)

Made with high quality polyamide yarn, they guarantee perfect performance and a high humidity evacuation. Reinforced knitting at the pressure points of the foot to ensure total absorption of vibration and shock. Light mesh for a maximum breathability levels and motivational message on the back.

#### PEACE (White)

Made with high quality polyamide yarn, they guarantee perfect performance and a high humidity evacuation. Reinforced knitting at the pressure points of the foot to ensure total absorption of vibration and shock. Light mesh for a maximum breathability levels and motivational message on the back.