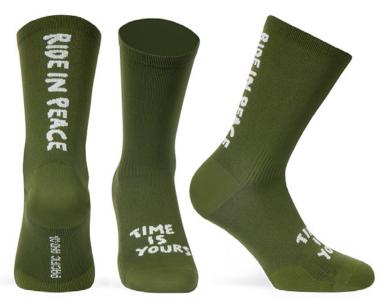

#### RIDE IN PEACE (Olive)

We ride on two wheels to work, shopping, meetings, gym,... it is our best ally. Cars, however, are the enemy we have to live with. So we arm ourselves with patience and calm to enjoy our favorite transport. Blessed bicycle!

Made with high quality polyamide yarn, they guarantee perfect performance and a high humidity evacuation. Reinforced knitting at the pressure points of the foot to ensure total absorption of vibration and shock. Light mesh for a maximum breathability levels and motivational message on the back.

91449 #S-M | L-XL

94% POLYAMIDE | 6% ELASTHANE

AIRFLOW TECHNOLOGY

AIRCHBAND SUPPORT