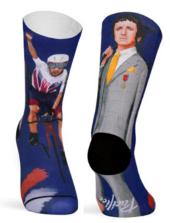

#### GRAND LEGENDS BOX

Limited Edition Gift Box. Only 100 units. Contains 3 pairs of Cycling Legends socks as a tribute to those cyclist who are part of cycling history: Merckx, Indurain & Wiggins. Gift a present to the especial person who always talk to you about cycling.

#### **INDURAIN**

80%ICoolMax® 10% I COTTON 06% I NYLON 04%IELASTIC

COOL MAX®