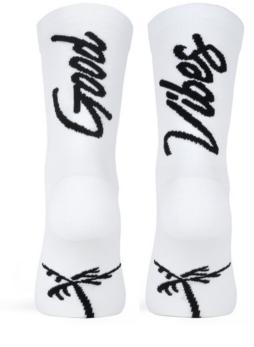

#### GOOD VIBES (Aubergine)

Made with high quality polyamide yarn, they guarantee perfect performance and a high humidity evacuation. Reinforced knitting at the pressure points of the foot to ensure total absorption of vibration and shock. Light mesh for a maximum breathability levels and motivational message on the back.

SIZES #S-M | L-XL

95% POLYAMIDE | 5% ELASTHANE

#### GOOD VIBES (Turquoise)

Made with high quality polyamide yarn, they guarantee perfect performance and a high humidity evacuation. Reinforced knitting at the pressure points of the foot to ensure total absorption of vibration and shock. Light mesh for a maximum breathability levels and motivational message on the back.

S174ES #S-M | L-XL

95% POLYAMIDE | 5% ELASTHANE

AIRFLOW LIGHWEIGHT SUPPORT

#### GOOD VIBES (White)

Made with high quality polyamide yarn, they guarantee perfect performance and a high humidity evacuation. Reinforced knitting at the pressure points of the foot to ensure total absorption of vibration and shock. Light mesh for a maximum breathability levels and motivational message on the back.

95% POLYAMIDE | 5% ELASTHANE

AIRFLOW LIGHWEIGHT SUPPORT

#### GOOD VIBES (Lake)

Made with high quality polyamide yarn, they guarantee perfect performance and a high humidity evacuation. Reinforced knitting at the pressure points of the foot to ensure total absorption of vibration and shock. Light mesh for a maximum breathability levels and motivational message on the back.

STATES #S-M | L-XL

95% POLYAMIDE | 5% ELASTHANE

AIRCHBAND SUPPORT

## GOOD VIBES (Orange)

Made with high quality polyamide yarn, they guarantee perfect performance and a high humidity evacuation. Reinforced knitting at the pressure points of the foot to ensure total absorption of vibration and shock. Light mesh for a maximum breathability levels and motivational message on the back.

STATES #S-M | L-XL 95% POLYAMIDE | 5% ELASTHANE