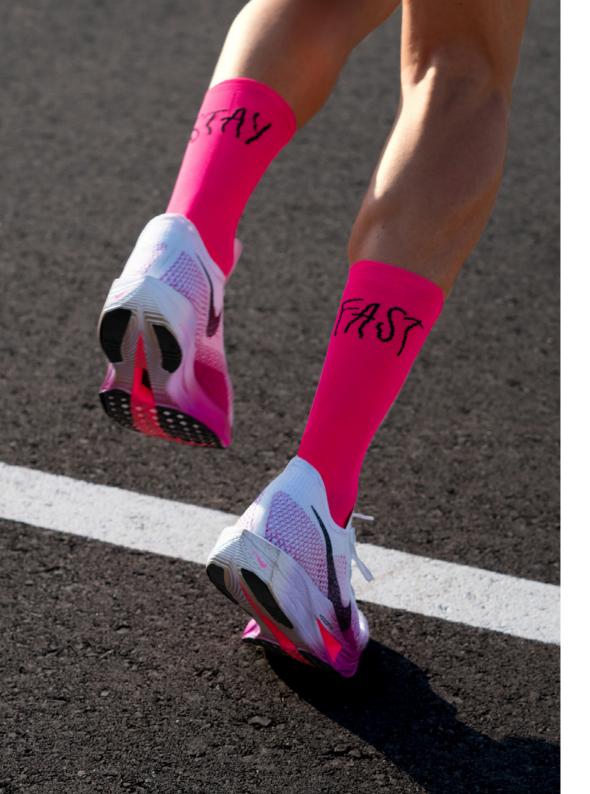

#### STAY FAST (Pink Neon)

Made with high quality polyamide yarn, they guarantee perfect performance and a high humidity evacuation. Reinforced knitting at the pressure points of the foot to ensure total absorption of vibration and shock. Light mesh for a maximum breathability levels and motivational message on the back.