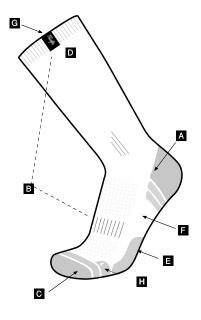

#### STRUCTURE

- A REINFORCED EXTRACUSHION.
- B ELASTIC BAND.
- C REINFORCED HEEL.
- D BRAND LOGO.
- E ANTI-IMPACT SOLES.
- F SIGNATURE ON THE SOLE.
- G ORIGINAL BRAND LABEL.
- H LEFT/RIGHT SHAPE.