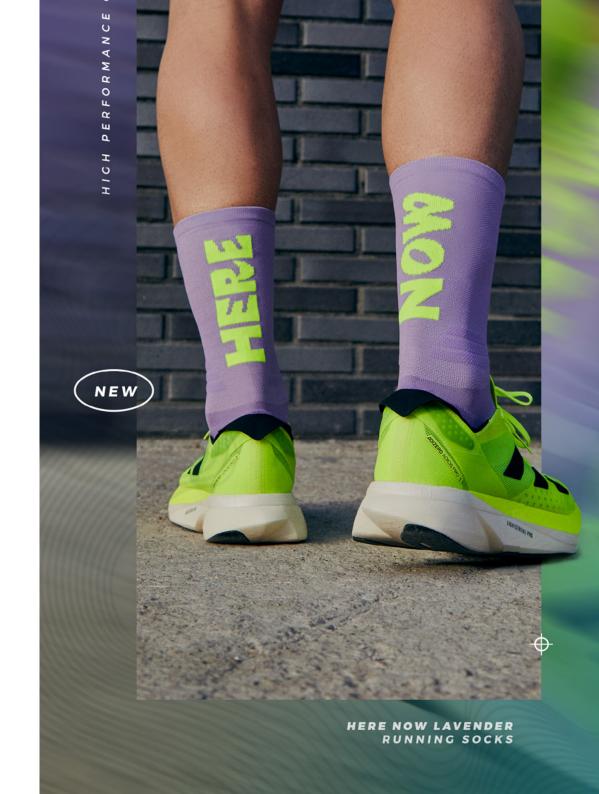

#### HERE NOW (Lavender)

Made with high quality polyamide yarn, they guarantee perfect performance and a high humidity evacuation. Reinforced knitting at the pressure points of the foot to ensure total absorption of vibration and shock. Light mesh for a maximum breathability levels and motivational message on the back.

S174=S #S-M | L-XL