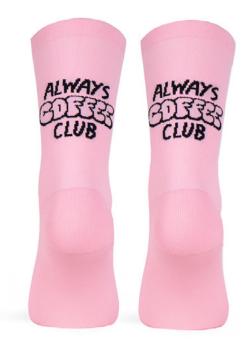

#### COFFEE CLUB (Pink)

If you don't mind what time, if you are those who ask about the origin, the type and roast, if you alway taste it without sugar...you are part of the club! Shout with us: Coffee! yes! Always! Anytime! Made with high quality polyamide yarn, they guarantee perfect performance and a high humidity evacuation.