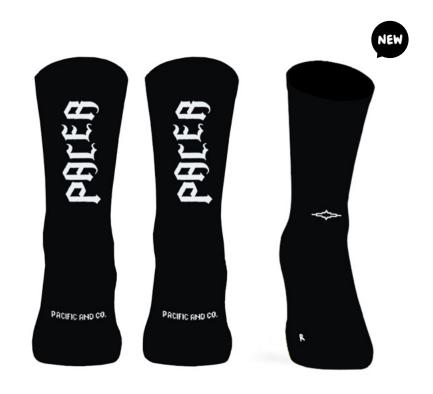

#### PACER (Black)

Made with high quality polyamide yarn, they guarantee perfect performance and a high humidity evacuation. Reinforced knitting at the pressure points of the foot to ensure total absorption of vibration and shock. Light mesh for a maximum breathability levels and motivational message on the back.