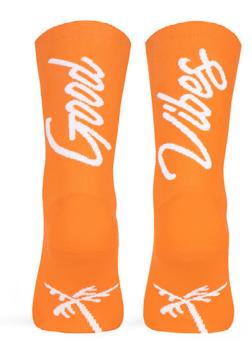

#### GOOD VIBES (Aubergine)

Made with high quality polyamide yarn, they guarantee perfect performance and a high humidity evacuation. Reinforced knitting at the pressure points of the foot to ensure total absorption of vibration and shock. Light mesh for a maximum breathability levels and motivational message on the back.

SIZES #S-M | L-XL

95% POLYAMIDE | 5% ELASTHANE

#### GOOD VIBES (Turquoise)

Made with high quality polyamide yarn, they guarantee perfect performance and a high humidity evacuation. Reinforced knitting at the pressure points of the foot to ensure total absorption of vibration and shock. Light mesh for a maximum breathability levels and motivational message on the back.

S174ES #S-M | L-XL

95% POLYAMIDE | 5% ELASTHANE

AIRFLOW LIGHWEIGHT SUPPORT

#### GOOD VIBES (White)

Made with high quality polyamide yarn, they guarantee perfect performance and a high humidity evacuation. Reinforced knitting at the pressure points of the foot to ensure total absorption of vibration and shock. Light mesh for a maximum breathability levels and motivational message on the back.

95% POLYAMIDE | 5% ELASTHANE

AIRFLOW LIGHWEIGHT SUPPORT

#### GOOD VIBES (Lake)

Made with high quality polyamide yarn, they guarantee perfect performance and a high humidity evacuation. Reinforced knitting at the pressure points of the foot to ensure total absorption of vibration and shock. Light mesh for a maximum breathability levels and motivational message on the back.

STATES #S-M | L-XL

95% POLYAMIDE | 5% ELASTHANE

AIRCHBAND SUPPORT

## GOOD VIBES (Orange)

Made with high quality polyamide yarn, they guarantee perfect performance and a high humidity evacuation. Reinforced knitting at the pressure points of the foot to ensure total absorption of vibration and shock. Light mesh for a maximum breathability levels and motivational message on the back.

STATES #S-M | L-XL 95% POLYAMIDE | 5% ELASTHANE