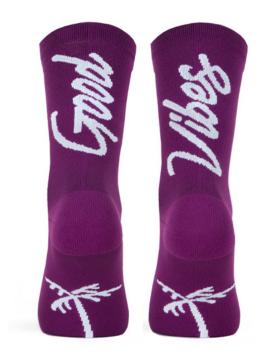

#### GOOD VIBES (Aubergine)

Made with high quality polyamide yarn, they guarantee perfect performance and a high humidity evacuation. Reinforced knitting at the pressure points of the foot to ensure total absorption of vibration and shock. Light mesh for a maximum breathability levels and motivational message on the back.

SIZES #S-M | L-XL

95% POLYAMIDE | 5% ELASTHANE