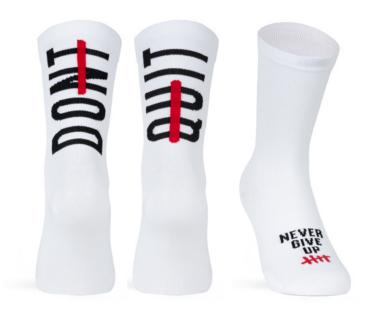

### DON'T QUIT (White)

Winning should not be the only objective, in failure there is also triumph. Win, lose, learn but never give up. DO IT for you.

Made with high quality polyamide yarn, they guarantee high humidity evacuation. Reinforced knitting at the pressure points of the foot to ensure total absorption of vibration and shock. Light mesh for a maximum breathability levels.