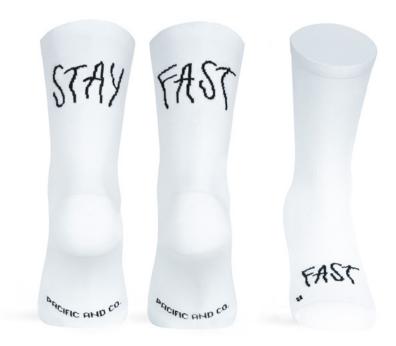

#### STAY FAST (Pink Neon)

Made with high quality polyamide yarn, they guarantee perfect performance and a high humidity evacuation. Reinforced knitting at the pressure points of the foot to ensure total absorption of vibration and shock. Light mesh for a maximum breathability levels and motivational message on the back.

#### STAY FAST (White)

Made with high quality polyamide yarn, they guarantee perfect performance and a high humidity evacuation. Reinforced knitting at the pressure points of the foot to ensure total absorption of vibration and shock. Light mesh for a maximum breathability levels and motivational message on the back.

#### STAY FAST (Yellow Neon)

Made with high quality polyamide yarn, they guarantee perfect performance and a high humidity evacuation. Reinforced knitting at the pressure points of the foot to ensure total absorption of vibration and shock. Light mesh for a maximum breathability levels and motivational message on the back.

#### STAY FAST (Black)

Made with high quality polyamide yarn, they guarantee perfect performance and a high humidity evacuation. Reinforced knitting at the pressure points of the foot to ensure total absorption of vibration and shock. Light mesh for a maximum breathability levels and motivational message on the back.