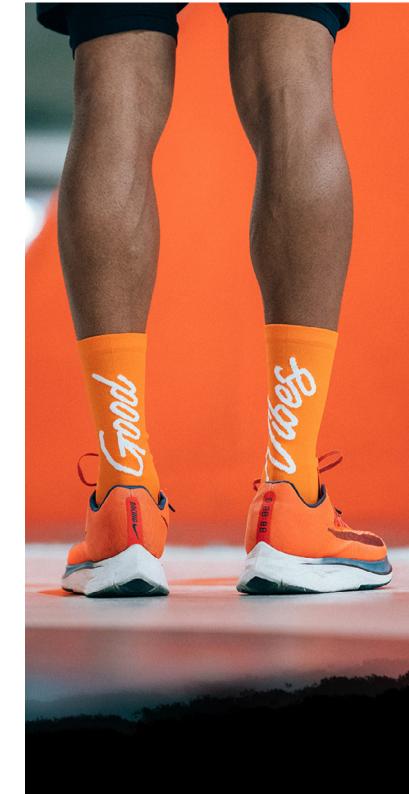

#### GOOD VIBES (Aubergine)

Made with high quality polyamide yarn, they guarantee perfect performance and a high humidity evacuation. Reinforced knitting at the pressure points of the foot to ensure total absorption of vibration and shock. Light mesh for a maximum breathability levels and motivational message on the back.

SIZES #S-M | L-XL

95% POLYAMIDE | 5% ELASTHANE

#### GOOD VIBES (Turquoise)

Made with high quality polyamide yarn, they guarantee perfect performance and a high humidity evacuation. Reinforced knitting at the pressure points of the foot to ensure total absorption of vibration and shock. Light mesh for a maximum breathability levels and motivational message on the back.

S174ES #S-M | L-XL

95% POLYAMIDE | 5% ELASTHANE

AIRFLOW LIGHWEIGHT SUPPORT

#### GOOD VIBES (White)

Made with high quality polyamide yarn, they guarantee perfect performance and a high humidity evacuation. Reinforced knitting at the pressure points of the foot to ensure total absorption of vibration and shock. Light mesh for a maximum breathability levels and motivational message on the back.

95% POLYAMIDE | 5% ELASTHANE

AIRFLOW LIGHWEIGHT SUPPORT

#### GOOD VIBES (Lake)

Made with high quality polyamide yarn, they guarantee perfect performance and a high humidity evacuation. Reinforced knitting at the pressure points of the foot to ensure total absorption of vibration and shock. Light mesh for a maximum breathability levels and motivational message on the back.

STATES #S-M | L-XL

95% POLYAMIDE | 5% ELASTHANE

AIRCHBAND SUPPORT

## GOOD VIBES (Orange)

Made with high quality polyamide yarn, they guarantee perfect performance and a high humidity evacuation. Reinforced knitting at the pressure points of the foot to ensure total absorption of vibration and shock. Light mesh for a maximum breathability levels and motivational message on the back.

STATES #S-M | L-XL 95% POLYAMIDE | 5% ELASTHANE