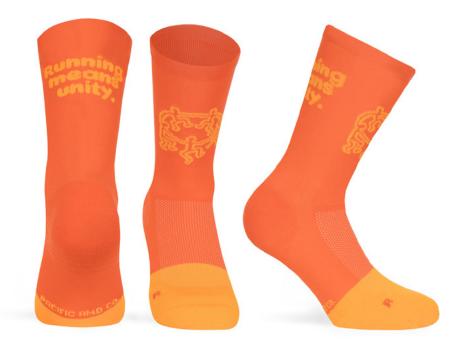

#### UNITY (Orange)

Made with high quality polyamide yarn, they guarantee perfect performance and a high humidity evacuation. Reinforced knitting at the pressure points of the foot to ensure total absorption of vibration and shock. Light mesh for a maximum breathability levels and motivational message on the back.

9174=8 #S-M | L-XL