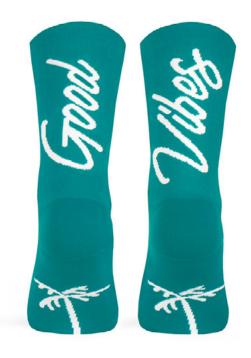

#### GOOD VIBES (White)

Made with high quality polyamide yarn, they guarantee perfect performance and a high humidity evacuation. Reinforced knitting at the pressure points of the foot to ensure total absorption of vibration and shock. Light mesh for a maximum breathability levels and motivational message on the back.

95% POLYAMIDE | 5% ELASTHANE

AIRFLOW LIGHWEIGHT SUPPORT