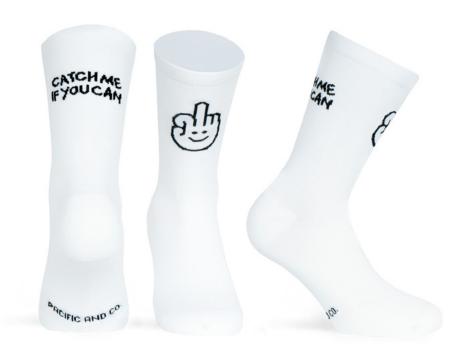

#### CATCH ME (White)

Made with high quality polyamide yarn, they guarantee perfect performance and a high humidity evacuation. Reinforced knitting at the pressure points of the foot to ensure total absorption of vibration and shock. Light mesh for a maximum breathability levels and motivational message on the back.