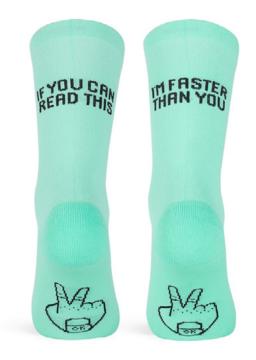

#### FASTER (Mintl)

When somebody behind you is panting like a dog, looking for your wheel and taking advantage of your energy, make it clear that if he can see your socks, it is because you are faster.

### FASTER (Coral)

When somebody behind you is panting like a dog, looking for your wheel and taking advantage of your energy, make it clear that if he can see your socks, it is because you are faster.