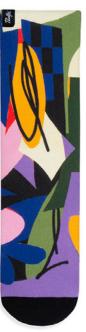

#### THEFEEBLES NIGHT by THE FLEBLES

A geometrical interpretation of the night designed by creative studio The Feebles (France). Artist duo constantly mixing colorful palettes and mixed media to spread colors and happiness.