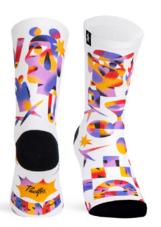

### THEFEEBLES DAY by THE FEEBLES

A geometrical interpretation of the day designed by creative studio The Feebles (France). Artist duo constantly mixing colorful palettes and mixed media to spread colors and happiness.

80% | CoolMax® 10% I COTTON 06%INYLON 04% I ELASTIC