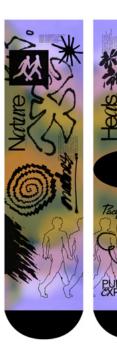

#### NATURE

80% I Cool Max® 10% I COTTON 06% I NYLON 04% I ELASTIC

**ANCESTRAL** 

80% I CoolMax® 10% I COTTON 06% I NYLON 04%IELASTIC S)7/48 #S-M | L-XL

917459 #S-M | L-XL

A TRIBUTE TO OUR HOMETOWN