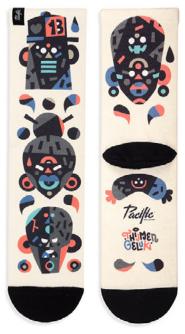

### NOHMEN by ETSEEN ST

The NOHMEN socks are part of the capsule collection TATTOO SERIES, the new socks in collaboration with three Tattoo Artists from Barcelona. Is Cisco Ksl, with a Japanese style, the one who makes tribute to japanese mythology and culture.