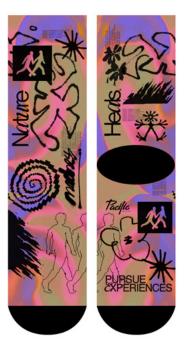

Pacific MAND COLORS.

HIKE is an ode to nature, where organic shapes and vintage colors come together in perfect harmony. It's a visual reminder that the best experiences are found outdoors, where the authentic and the natural intertwine.

#### **HIKE GREEN**

HIKE is an ode to nature, where organic shapes and vintage colors come together in perfect harmony. It's a visual reminder that the best experiences are found outdoors, where the authentic and the natural intertwine.