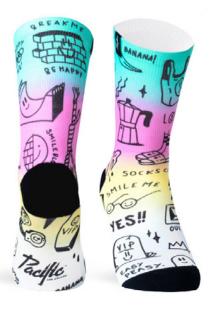

Pacific MAND COLORS.

HIKE is an ode to nature, where organic shapes and vintage colors come together in perfect harmony. It's a visual reminder that the best experiences are found outdoors, where the authentic and the natural intertwine.