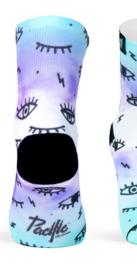

#### **FACES**

Life is a balance of emotions, and this design captures that with its Ying Yang of faces. The good and the bad blend together to show us that balance is always possible, and each step invites us to embrace the duality of our emotions.

80% I CoolMax® 10% I COTTON 06% I NYLON 04% I ELASTIC

COOL MAX\*

STATES #S-M | L-XL