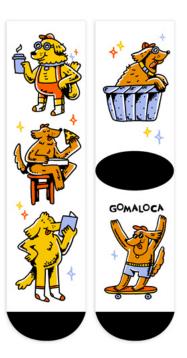

#### DOGGY

In collaboration with artist Goma Loca, the Doggy socks bring pure fun. These dogs, illustrated in a cartoon style and acting like humans, are perfect for those who bring humor and good vibes to every step.