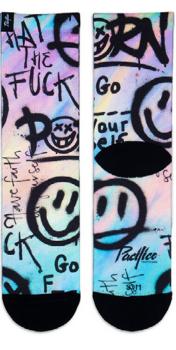

#### **ACID COLORS**

Chaos appears when normality ends, you break with everything and begin your own path. Acid is the art in this chaos, something to discover, the hidden beauty that only you can understand.

#### **ACID B&W**

Chaos appears when normality ends, you break with everything and begin your own path. Acid is the art in this chaos, something to discover, the hidden beauty that only you can understand.