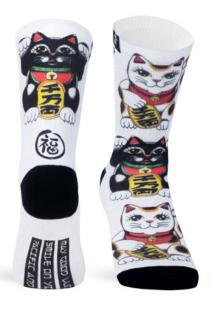

#### NEKO

This Cat is famous all around the world, Maneki Neko is known for his infinite salutes, being a symbol of luck in the japanese culture. Luck bonus for the owner of these socks!

80% I CoolMax® 10% I COTTON 06% I NYLON 04% I ELASTIC