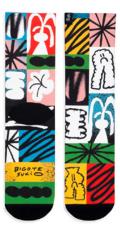

#### **TRASHART**

80% I COOIMax® 10% I COTTON 06% I NYLON 04% I ELASTIC

S174=S #S-M | L-XL

Designed by artist:

BIGOTE