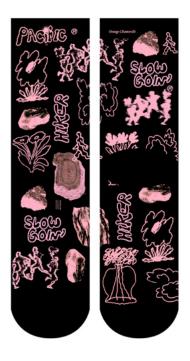

Pacific MAND COLORS.

HIKE is an ode to nature, where organic shapes and vintage colors come together in perfect harmony. It's a visual reminder that the best experiences are found outdoors, where the authentic and the natural intertwine.

#### **HIKE GREEN**

HIKE is an ode to nature, where organic shapes and vintage colors come together in perfect harmony. It's a visual reminder that the best experiences are found outdoors, where the authentic and the natural intertwine.