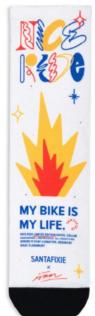

80% I COOIMax® 10% I COTTON 06% I NYLON 04% I ELASTIC

COOL MAX\*

S)1/4-S #S-M | L-XL

Nice Ride socks pay homage to all of us who ride a bicycle around the city and are part of our daily lives.

Designed by the artist Isaac Calaramunt from Barcelona.