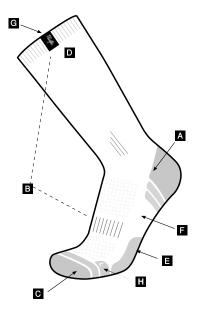

#### STRUCTURE

- A REINFORCED EXTRACUSHION.
- B ELASTIC BAND.
- C REINFORCED HEEL.
- D BRAND LOGO.
- E ANTI-IMPACT SOLES.
- F SIGNATURE ON THE SOLE.
- G ORIGINAL BRAND LABEL.
- H LEFT/RIGHT SHAPE.