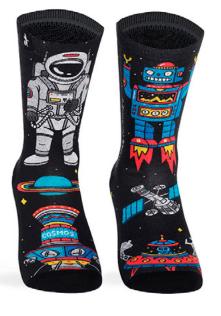

#### COSMIC

The important part of Venya's work is a street art, made always with spray cans and markers. He use our socks to create a cosmic landscape with ufo, aliens, robots and astronauts.

80% | CoolMax ® 10% | COTTON 06% | NYLON 04% | ELASTIC