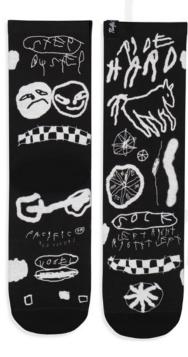

### VOGEL (Blanc) by Works

Vogel was inspired by optimistic messages making use of his characteristic 'unlearned calligraphy' and various symbolisms that embrace the error in the stroke.

80% | CoolMax® 10% I COTTON 06%INYLON 04% I ELASTIC

### VOGEL (Noir) by Worked

Vogel was inspired by optimistic messages making use of his characteristic 'unlearned calligraphy' and various symbolisms that embrace the error in the stroke.

80% I CoolMax® 10% I COTTON 06%INYLON 04% I ELASTIC