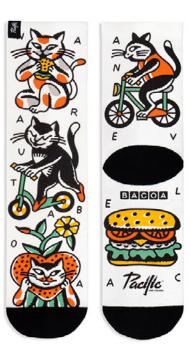

### BACOA CATS by Ansma

Bacoa Colors is our new socks collaboration with Bacoa and the artist Anana. The love for our city, Barcelona, and its urban culture has brought us together to cook on low these socks for you.

### BACOA COLORS by Amana

Designed by Anana, these socks represents what we imagine inside a 'Burger city': cats, flowers, factories, a girl walking her dogs and of course burgers! ... Long live to the imagination!