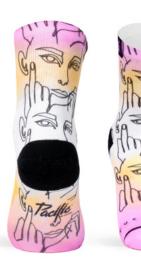

#### **FUCK YA**

When someone is explaining how wonderful is his life and just in this certain moment you decide to show him how wonderful your middle finger is, because it's the best that you can pay with. Fuckya!

80% I CoolMax® 10% I COTTON 06% I NYLON 04% I ELASTIC

SIZES #S-M

[LOW-CUT SOCKS]