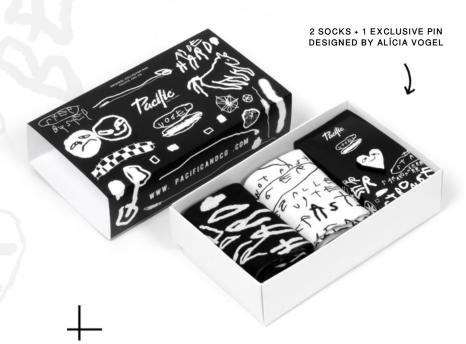

#### **VOGEL GIFT BOX** [ARTIST EDITION BOX]#

VOGEL GIFT BOX is han exclusive box designed by the talented spanish artist Alícia Vogel. Inside you will find two creative pairs of socks + EXCLUSIVE PIN designed by the artist. [Limited Edition]

[Limited Edition Artist Box] SIZES #S-M|L-XL