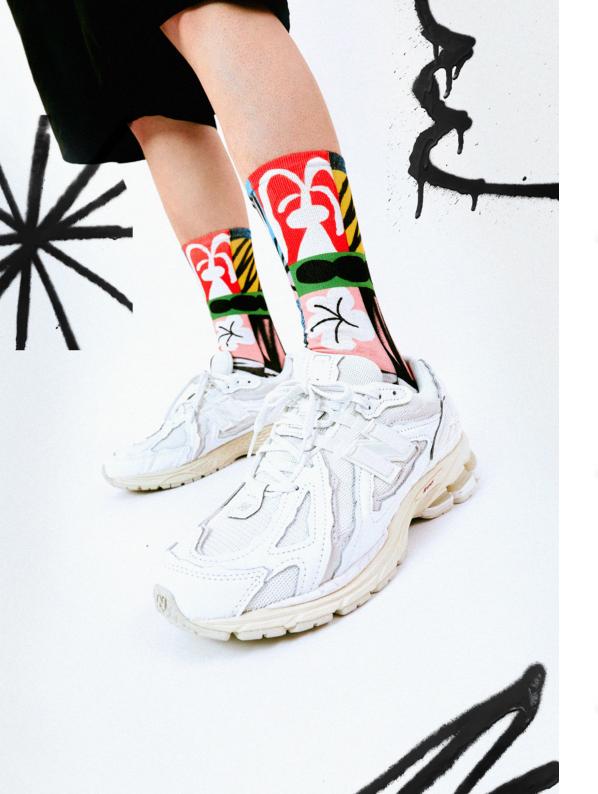

#### **PINKTRAIL**

With graphics that evoke a calm and contemplative hike, Pink Trail represents "slow going": turning moments into a magical experience, full of style and connection with nature. Run between flowers and mountains with this design.