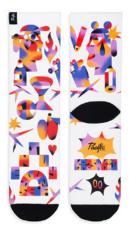

### THEFEEBLES DAY by THE FEEBLES

A geometrical interpretation of the day designed by creative studio The Feebles (France). Artist duo constantly mixing colorful palettes and mixed media to spread colors and happiness.

80% | CoolMax® 10% I COTTON 06%INYLON 04% I ELASTIC