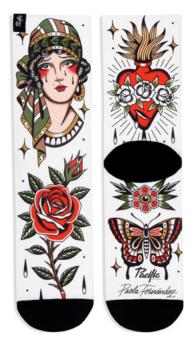

### LOLA by Paola Fernández

Paola Fernandez, a tattoo artist based in Granada designed Lola. This traditional tattoo style presents itself like a explosion of love, pain and passion. Lola socks represent the classical figures of old school, authentic and traditional tattoo.