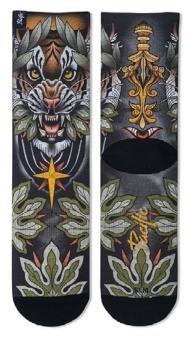

### ROAR by ALVARO ALONSO

The ROAR socks are part of the capsule collection TATTOO SERIES, the new socks in collaboration with three Tattoo Artists from Barcelona. In this case, Alvaro Alonso, with a Neo-Traditional style, gives the savage touch to the collection.