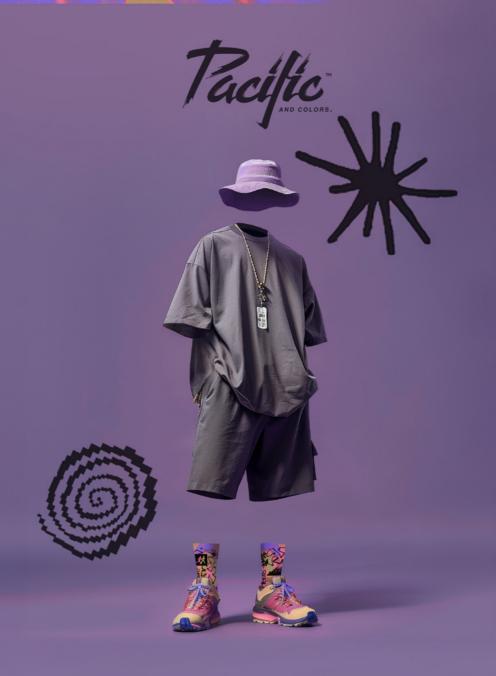

Pacific MAND COLORS.

HIKE is an ode to nature, where organic shapes and vintage colors come together in perfect harmony. It's a visual reminder that the best experiences are found outdoors, where the authentic and the natural intertwine.

#### **HIKE GREEN**

HIKE is an ode to nature, where organic shapes and vintage colors come together in perfect harmony. It's a visual reminder that the best experiences are found outdoors, where the authentic and the natural intertwine.