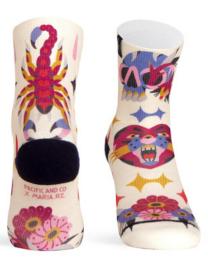

CREATIVE SOCKS
DESIGNED BY ARTISTS

X

Presenting our full creative socks range with original designs by artists around the globe. Illustrators, muralists, tattoo artists has collaborated with us to create unique socks with their original style. A piece of art on your feet.