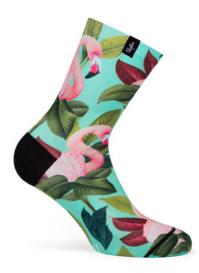

#### **FLAMINGO**

Nothing more refreshing than dipping your head into the water! These flamingos and their pink and turquoise tones will give you the fresh touch this summer season.

80% I C o o I M a x ® 10% I COTTON **06**% I NYLON 04% I ELASTIC

> OOL MAX\* 91/45 #S-M

[ LOW-CUT SOCKS ]