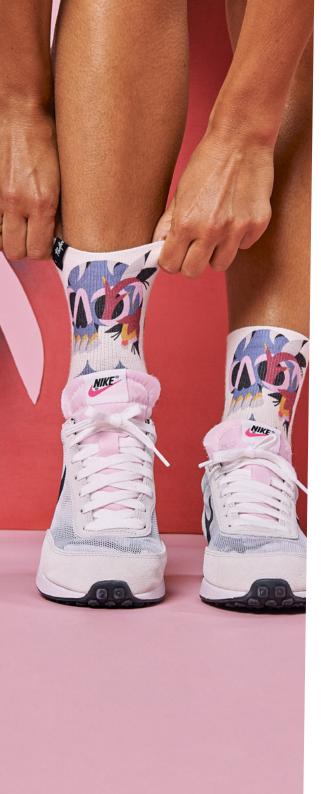

#### **PINKTRAIL**

With graphics that evoke a calm and contemplative hike, Pink Trail represents "slow going": turning moments into a magical experience, full of style and connection with nature. Run between flowers and mountains with this design.