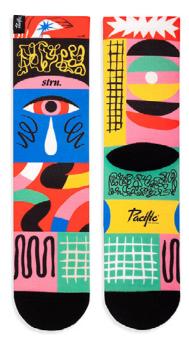

Pacific MAND COLORS.

HIKE is an ode to nature, where organic shapes and vintage colors come together in perfect harmony. It's a visual reminder that the best experiences are found outdoors, where the authentic and the natural intertwine.

#### **HIKE GREEN**

HIKE is an ode to nature, where organic shapes and vintage colors come together in perfect harmony. It's a visual reminder that the best experiences are found outdoors, where the authentic and the natural intertwine.