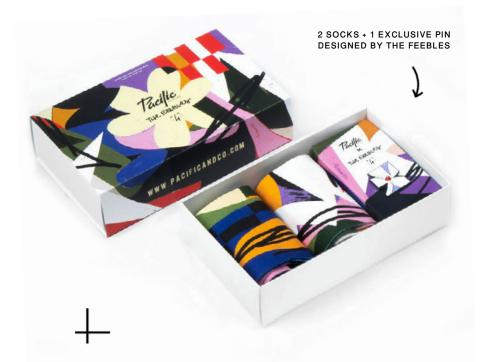

#### THE FEEBLES GIFT BOX [ARTIST EDITION BOX]#

VOGEL GIFT BOX is han exclusive box designed by the talented spanish artist Alícia Vogel. Inside you will find two creative pairs of socks + EXCLUSIVE PIN designed by the artist. [Limited Edition]

### THEFEEBLES DAY by THE FEEBLES

A geometrical interpretation of the day designed by creative studio The Feebles (France). Artist duo constantly mixing colorful palettes and mixed media to spread colors and happiness.

#### THEFEEBLES NIGHT by THE FLEBLES

A geometrical interpretation of the night designed by creative studio The Feebles (France). Artist duo constantly mixing colorful palettes and mixed media to spread colors and happiness.