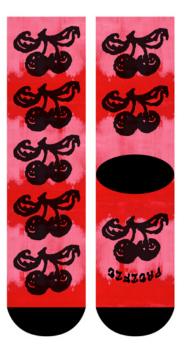

#### CHERRY

Cherry is the perfect blend of passion and rebellion. This design breaks the rules with its daring combination of colors pink and red. A bold burst of character for those who dare to walk their own path with original style.