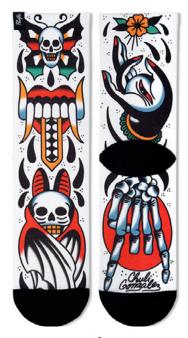

### ROAR by ALVARO ALONSO

The ROAR socks are part of the capsule collection TATTOO SERIES, the new socks in collaboration with three Tattoo Artists from Barcelona. In this case, Alvaro Alonso, with a Neo-Traditional style, gives the savage touch to the collection.

80% I Cool Max® 10% I COTTON 06% I NYLON 04% I ELASTIC

COOL MAX\*

STZES #S-M | L-XL

SKULL by

The SKULL socks are part of the capsule collection TATTOO SERIES, the new socks in collaboration with three Tattoo Artists from Barcelona. Here is Chuli Gonzalez, giving the a dark and classy touch to the collection with a clean Traditional tattoo.