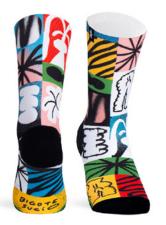

#### **TRASHART**

80% I COOIMax® 10% I COTTON 06% I NYLON 04% I ELASTIC

S174=S #S-M | L-XL

Designed by artist:

BIGOTE