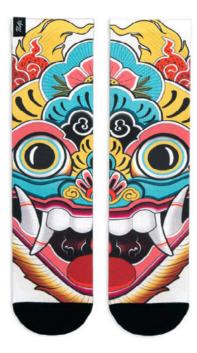

### NOHMEN by ETSEEN ST

The NOHMEN socks are part of the capsule collection TATTOO SERIES, the new socks in collaboration with three Tattoo Artists from Barcelona. Is Cisco Ksl, with a Japanese style, the one who makes tribute to japanese mythology and culture.