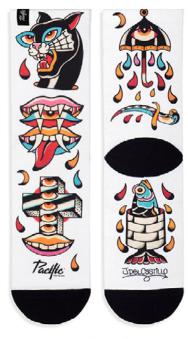

80% | CoolMax® 10% I COTTON 06%INYLON 04% I ELASTIC

OOL MAX®

9744S #S-M | L-XL

**FLASHY** by

Flashy socks designed by tattoo artist Jesús del Castillo. Recognized for the traditional style, the tattoer gives fresh and striking colors to his designs that makes his pieces unique.