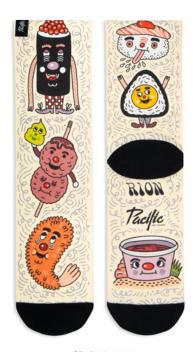

### OSAKA by R10N

Rion, a tattoo artist settled in Barcelona who has her own style, fun with a touch of kawaii style. The Osaka socks, are a parade of japanese delicacies to which the artist gives personality and that is what makes them endearing.