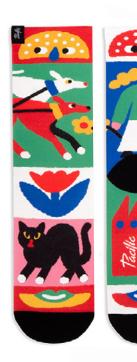

#### **PINKTRAIL**

With graphics that evoke a calm and contemplative hike, Pink Trail represents "slow going": turning moments into a magical experience, full of style and connection with nature. Run between flowers and mountains with this design.