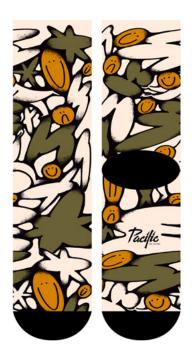

Pacific MAND COLORS.

HIKE is an ode to nature, where organic shapes and vintage colors come together in perfect harmony. It's a visual reminder that the best experiences are found outdoors, where the authentic and the natural intertwine.

#### **HIKE GREEN**

HIKE is an ode to nature, where organic shapes and vintage colors come together in perfect harmony. It's a visual reminder that the best experiences are found outdoors, where the authentic and the natural intertwine.