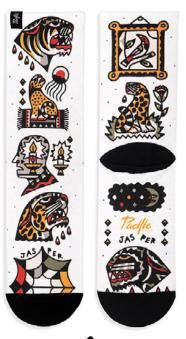

# **JASPER** by

Socks designed by the german tattoo artist JASPER. With his particular style loaded with symbolism, Jasper works with lines and earth colors, which makes these socks a 'must' in your looks.