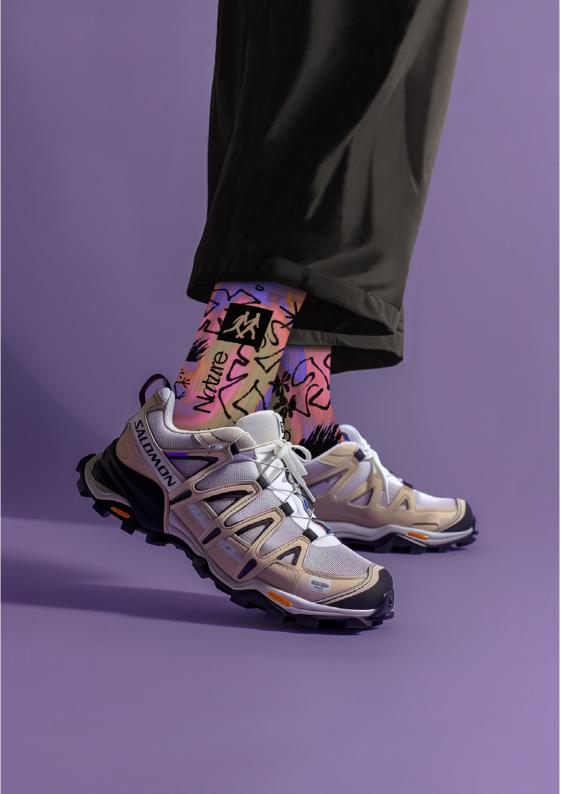

Pacific MAND COLORS.

HIKE is an ode to nature, where organic shapes and vintage colors come together in perfect harmony. It's a visual reminder that the best experiences are found outdoors, where the authentic and the natural intertwine.

#### **HIKE GREEN**

HIKE is an ode to nature, where organic shapes and vintage colors come together in perfect harmony. It's a visual reminder that the best experiences are found outdoors, where the authentic and the natural intertwine.