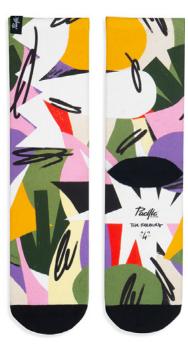

### THEFEEBLES DAY by THE FEEBLES

A geometrical interpretation of the day designed by creative studio The Feebles (France). Artist duo constantly mixing colorful palettes and mixed media to spread colors and happiness.