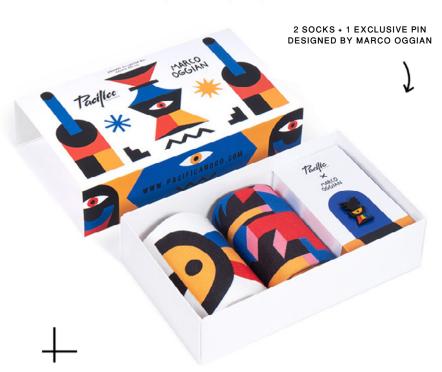

#### BE YOU GIFT BOX [ARTIST EDITION BOX]#

BE YOU GIFT BOX is han exclusive box designed by the talented italian artist Marco Oggian. Inside you will find BE YOU & BLINKIN' EYE socks + EXCLUSIVE PIN. [Limited Edition 200u.]

[Limited Edition Artist Box]