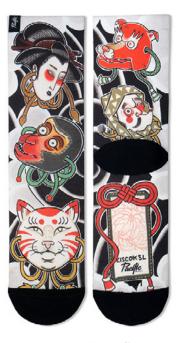

### NOHMEN by ETSEEN ST

The NOHMEN socks are part of the capsule collection TATTOO SERIES, the new socks in collaboration with three Tattoo Artists from Barcelona. Is Cisco Ksl, with a Japanese style, the one who makes tribute to japanese mythology and culture.