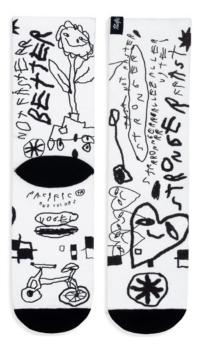

### VOGEL (Blanc) by Works

Vogel was inspired by optimistic messages making use of his characteristic 'unlearned calligraphy' and various symbolisms that embrace the error in the stroke.

80% | CoolMax® 10% I COTTON 06%INYLON 04% I ELASTIC

### VOGEL (Noir) by Worked

Vogel was inspired by optimistic messages making use of his characteristic 'unlearned calligraphy' and various symbolisms that embrace the error in the stroke.

80% I CoolMax® 10% I COTTON 06%INYLON 04% I ELASTIC