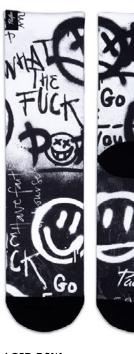

#### **ACID COLORS**

Chaos appears when normality ends, you break with everything and begin your own path. Acid is the art in this chaos, something to discover, the hidden beauty that only you can understand.

#### **ACID B&W**

Chaos appears when normality ends, you break with everything and begin your own path. Acid is the art in this chaos, something to discover, the hidden beauty that only you can understand.