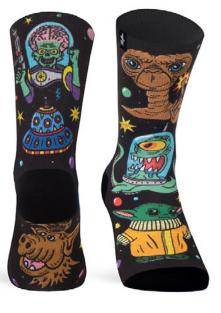

#### COSMIC

The important part of Venya's work is a street art, made always with spray cans and markers. He use our socks to create a cosmic landscape with ufo, aliens, robots and astronauts.

80% | CoolMax ® 10% | COTTON 06% | NYLON 04% | ELASTIC

#### **LOVELY MARTIANS**

We thought that aliens were ugly, green and that they are coming for us, until we met these Lovely Martians. Since kids, we dreamed with an spacial adventure meeting all of them.