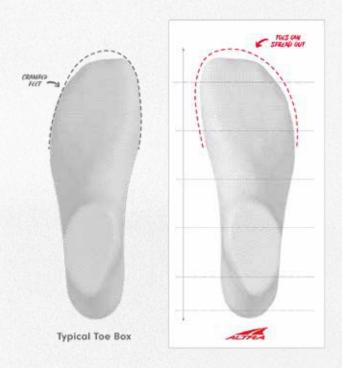

## **Roomy Toe Box**

All of our shoes are made with room for your toes, so they're free to move naturally.

- With room for your toes, you get a comfortable running experience.
- Allowing your toes to spread gives you confidence in every strike.
- Why confine your toes?